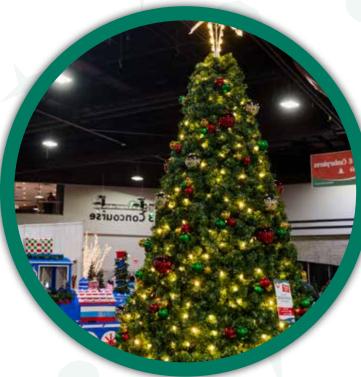

## Feature Tree

Nov 23 - Dec 1, 2024 **●CLOSED 27-78 FOR THANKSGIVING●** GAS SOUTH CONVENTION CENTER

Be a part of the magic this season by sponsoring our spectacular 18-foot feature tree, the sparkling centerpiece of the Georgia Festival of Trees. This beloved giant, decked out in all its festive glory, has become a cherished photo backdrop for visitors, radiating unwavering holiday cheer to all.