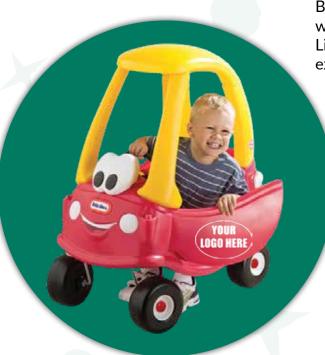

## Lil' Elves Driving Academy

Nov 23 - Dec 1, 2024

**•CLOSED 27-78 FOR THANKSGIVING•** GAS SOUTH CONVENTION CENTER

Designed with the imagination and size of our mini guests in mind, the Lil' Elves Driving Academy is a festive attraction featuring an adorable driving course where little ones can hop into pint-sized cars and cruise along a winter wonderland track, lined with cheerful, elf-sized houses and holiday surprises around every bend.

But that's not all! Each child who safely navigates the course will have the chance to earn their very own North Pole Driver's License - a keepsake to remind them of their delightful driving experience at the Georgia Festival of Trees.