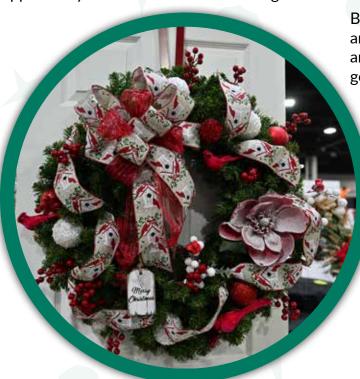

## Wreath Area Collection

Nov 23 - Dec 1, 2024

•CLOSED 27-78 FOR THANKSGIVING• GAS SOUTH CONVENTION CENTER

Be part of the Georgia Festival of Trees by sponsoring the enchanting Wreath Area. Our unique collection spans from elegant single-door stunners to entrancing double-door delights. As a sponsor, you have a unique opportunity to illuminate these amazing creations and by doing so, manifest the magic of holiday cheer.

But it's more than wreaths. It's about community spirit and togetherness. It's about lighting up the festive season and filling hearts with joy, and you can be and let your generosity shine brighter than the most luminous wreath.